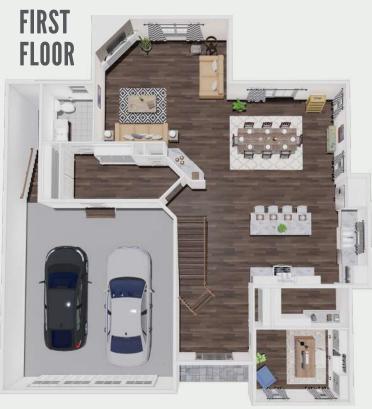

## THE LINDEN FLOOR PLANS

- · Second floor master suite
- · Oversized tiled shower in master bath
- · Two master walk-in closets
- · Two additional bedrooms on second floor
- · Custom designer crafted cabinetry
- · Granite countertops and tiled backsplash
- · Large center island
- Walk-in pantry
- Hardwood floors
- 9 ft. ceilings on first floor
- Stainless steel appliance packages
- Study / den on first floor
- Second floor laundry room
- · 2-car garage with key pad entry
- Gas fireplace
- · Garage to basement stairway