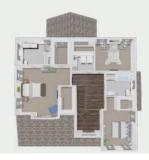

## THE LINDEN FLOOR PLANS

- · Second floor master suite
- · Oversized tiled shower in master bath
- · Two master walk-in closets
- · Two additional bedrooms on second floor
- · Custom designer crafted cabinetry
- · Granite countertops and tiled backsplash
- · Large center island
- Walk-in pantry
- Hardwood floors
- 9 ft. ceilings on first floor
- Stainless steel appliance packages
- Study / den on first floor
- Second floor laundry room
- · 2-car garage with key pad entry
- Gas fireplace
- · Garage to basement stairway