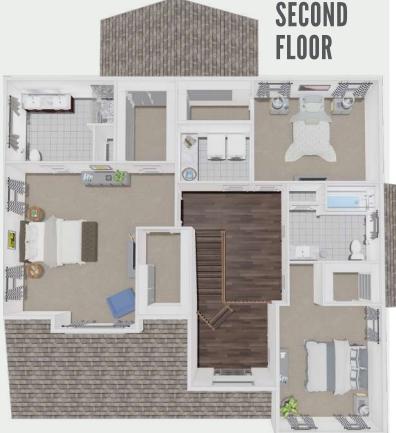

## THE LINDEN FLOOR PLANS

- · Second floor master suite
- · Oversized tiled shower in master bath
- · Two master walk-in closets
- · Two additional bedrooms on second floor
- · Custom designer crafted cabinetry
- · Granite countertops and tiled backsplash
- · Large center island
- Walk-in pantry
- Hardwood floors
- 9 ft. ceilings on first floor
- Stainless steel appliance packages
- Study / den on first floor
- Second floor laundry room
- · 2-car garage with key pad entry
- Gas fireplace
- · Garage to basement stairway