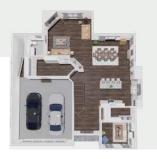

## THE LINDEN FLOOR PLANS

- · Second floor master suite
- · Oversized tiled shower in master bath
- · Two master walk-in closets
- · Two additional bedrooms on second floor
- · Custom designer crafted cabinetry
- · Granite countertops and tiled backsplash
- · Large center island
- Walk-in pantry
- Hardwood floors
- 9 ft. ceilings on first floor
- Stainless steel appliance packages
- Study / den on first floor
- Second floor laundry room
- · 2-car garage with key pad entry
- Gas fireplace
- · Garage to basement stairway