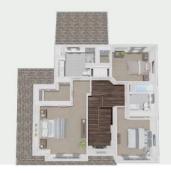

## THE BRIAR FLOOR PLANS

- · Second floor master suite
- · Oversized tiled shower in master bath
- · Walk-in closet
- · Two additional bedrooms on second floor
- · Custom designer crafted cabinetry
- · Granite countertops and tiled backsplash
- · Large center island
- · Hardwood floors
- 9 ft. ceilings on first floor
- Stainless steel appliance packages
- · First floor study
- Second floor laundry
- · 2-car garage with key pad entry
- · Gas fireplace
- · Garage to basement stairway