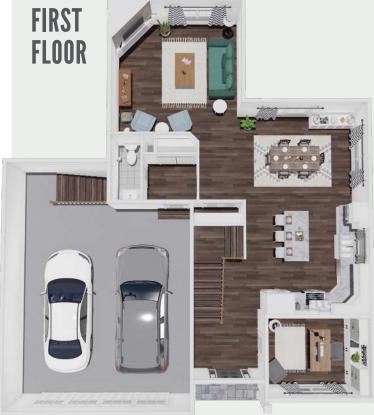

## THE BRIAR FLOOR PLANS

- · Second floor master suite
- · Oversized tiled shower in master bath
- · Walk-in closet
- · Two additional bedrooms on second floor
- · Custom designer crafted cabinetry
- · Granite countertops and tiled backsplash
- · Large center island
- · Hardwood floors
- 9 ft. ceilings on first floor
- Stainless steel appliance packages
- · First floor study
- Second floor laundry
- · 2-car garage with key pad entry
- · Gas fireplace
- · Garage to basement stairway