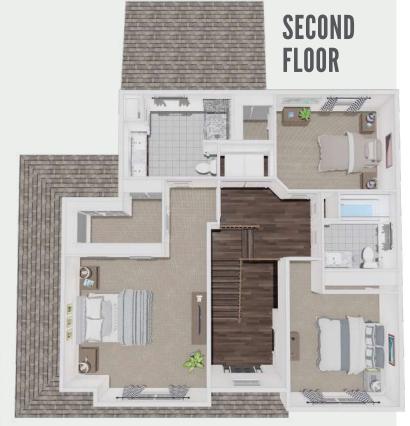

## THE BRIAR FLOOR PLANS

- · Second floor master suite
- · Oversized tiled shower in master bath
- · Walk-in closet
- · Two additional bedrooms on second floor
- · Custom designer crafted cabinetry
- · Granite countertops and tiled backsplash
- · Large center island
- · Hardwood floors
- 9 ft. ceilings on first floor
- Stainless steel appliance packages
- · First floor study
- Second floor laundry
- · 2-car garage with key pad entry
- · Gas fireplace
- · Garage to basement stairway