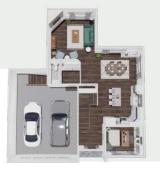

## THE BRIAR FLOOR PLANS

- · Second floor master suite
- · Oversized tiled shower in master bath
- · Walk-in closet
- · Two additional bedrooms on second floor
- · Custom designer crafted cabinetry
- · Granite countertops and tiled backsplash
- · Large center island
- · Hardwood floors
- 9 ft. ceilings on first floor
- Stainless steel appliance packages
- · First floor study
- Second floor laundry
- · 2-car garage with key pad entry
- · Gas fireplace
- · Garage to basement stairway