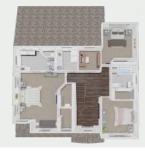

## THE ALDER FLOOR PLANS

- · Second floor master suite
- · Oversized tiled shower in master bath
- · Two master walk-in closets
- Guest bedroom on first floor with private bath
- · Two additional bedrooms on second floor
- · Custom designer crafted cabinetry
- · Granite countertops and tiled backsplash
- · Large center island
- Walk-in pantry
- Hardwood floors
- 9 ft. ceilings on first floor
- Stainless steel appliance packages
- Flex room
- · Second floor laundry room
- · 2-car garage with key pad entry
- · Gas fireplace
- Garage to basement stairway