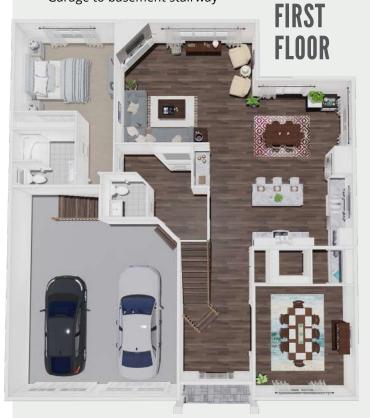

## THE ALDER FLOOR PLANS

- · Second floor master suite
- · Oversized tiled shower in master bath
- · Two master walk-in closets
- Guest bedroom on first floor with private bath
- · Two additional bedrooms on second floor
- · Custom designer crafted cabinetry
- · Granite countertops and tiled backsplash
- · Large center island
- Walk-in pantry
- Hardwood floors
- 9 ft. ceilings on first floor
- Stainless steel appliance packages
- Flex room
- · Second floor laundry room
- · 2-car garage with key pad entry
- · Gas fireplace
- Garage to basement stairway