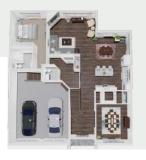

## THE ALDER FLOOR PLANS

- · Second floor master suite
- · Oversized tiled shower in master bath
- · Two master walk-in closets
- Guest bedroom on first floor with private bath
- · Two additional bedrooms on second floor
- · Custom designer crafted cabinetry
- · Granite countertops and tiled backsplash
- · Large center island
- Walk-in pantry
- Hardwood floors
- 9 ft. ceilings on first floor
- Stainless steel appliance packages
- Flex room
- · Second floor laundry room
- · 2-car garage with key pad entry
- · Gas fireplace
- Garage to basement stairway