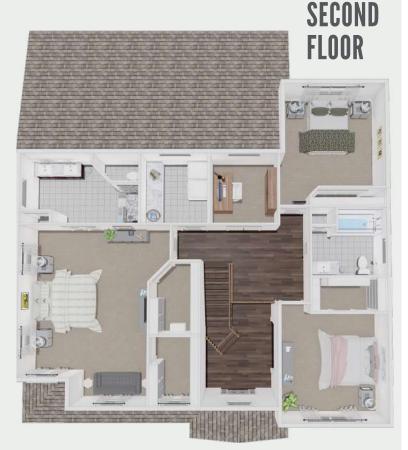

## THE ALDER FLOOR PLANS

- · Second floor master suite
- · Oversized tiled shower in master bath
- · Two master walk-in closets
- Guest bedroom on first floor with private bath
- · Two additional bedrooms on second floor
- · Custom designer crafted cabinetry
- · Granite countertops and tiled backsplash
- · Large center island
- Walk-in pantry
- Hardwood floors
- 9 ft. ceilings on first floor
- Stainless steel appliance packages
- Flex room
- · Second floor laundry room
- · 2-car garage with key pad entry
- · Gas fireplace
- Garage to basement stairway