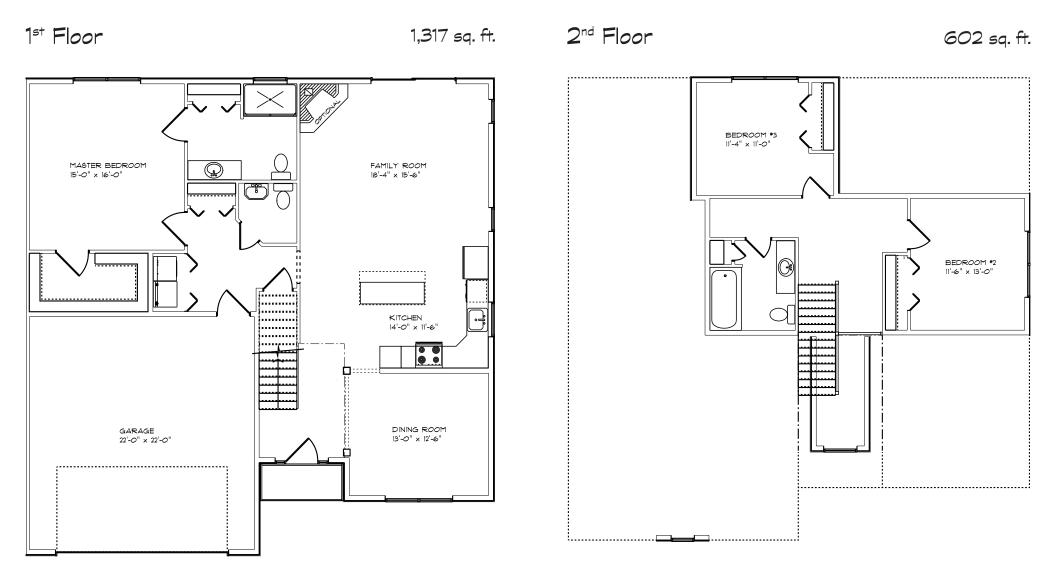

THE WILLARD | 1,919 SQ. FT.

Artist's Rendering, The rendering/floor plans may not reflect the exact features or dimensions of your home. All dimensions are approximate and are subject to change. Please consult with our Sales Representative for details.