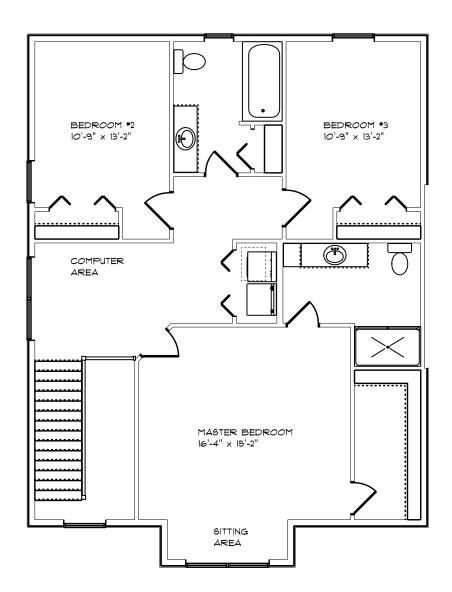

THE KELSEY II | 1,902 SQ. FT.

1<sup>st</sup> Floor

819 sq. ft.

2<sup>nd</sup> Floor

1,083 sq. ft.

Artist's Rendering. The rendering/floor plans may not reflect the exact features or dimensions of your home. All dimensions are approximate and are subject to change. Please consult with our Sales Representative for details.