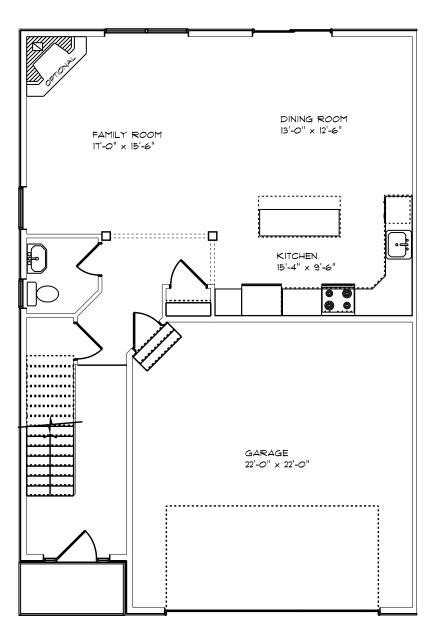

THE KELSEY II | 1,902 SQ. FT.

1<sup>st</sup> Floor

819 sq. ft.

2<sup>nd</sup> Floor

1,083 sq. ft.

Artist's Rendering. The rendering/floor plans may not reflect the exact features or dimensions of your home. All dimensions are approximate and are subject to change. Please consult with our Sales Representative for details.